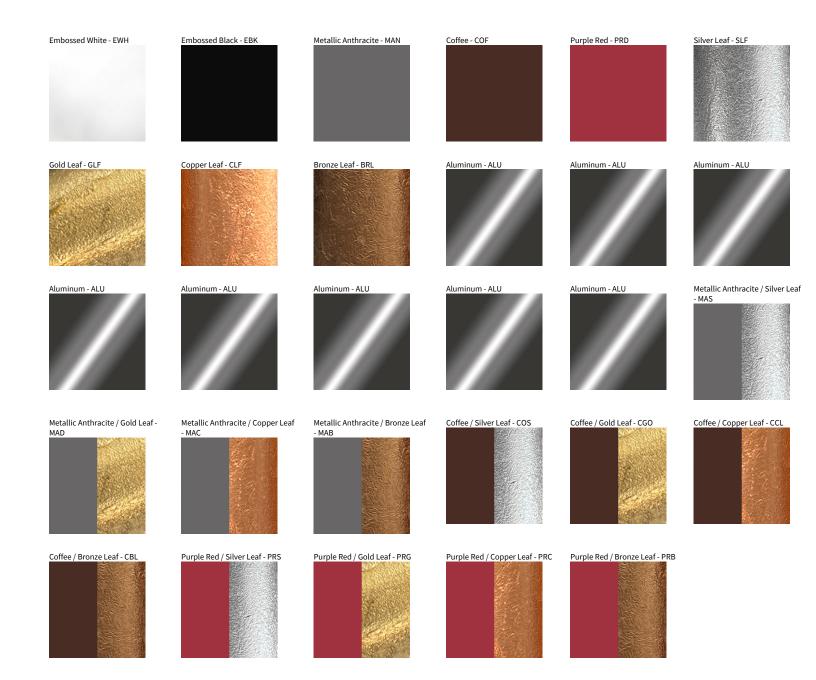

## **TEMPO PERSO SUSPENSION**

| PROJECT  |
|----------|
| ТҮРЕ     |
| NOTES    |
| QUANTITY |
| DATE     |

Digital: Not all screens are calibrated the same, and therefore, colors will appear differently between screens.

Physical: When texture is involved, there will be variations in color, character and tone within a product series and between product families.

Zaneen Group Inc. © 2024, T 1800-388-3382, F 416-247-9319, www.zaneen.com